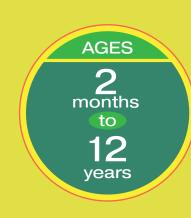

## **Kids Club Childcare**

Drop your child off while you run errands or have time for yourself. Wed 9 a.m.-12 p.m.

Members \$15/ Guests \$18/ Siblings \$10